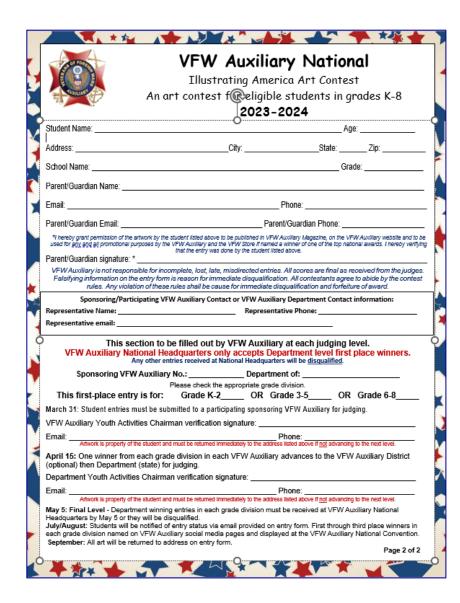

## **ILLUSTRATING AMERICA**

#### VFW Auxiliary National

#### Illustrating America Art Contest

An Art contest for eligible students in grades K-8 2023-2024

The VFW National Auxiliary is pleased to present this National art contest to introduce, encourage and recognize young artists with patriotism through art. Entries will be judged on patriotic theme and technique.

#### Contest Eligibility

- . Students in grades K-8 by the March 31 deadline who are enrolled in a public, private, parochial or home study program in the United States, its territories and possessions, or dependents of U.S. military or civilian personnel in
- . Although U.S. citizenship is not required, students must be lawful U.S. permanent residents or have applied for permanent residence (the application for which has not been denied) and intends to become a U.S. citizen. Student does not have to be related to a VFW or VFW Auxiliary member to participate.
- . Foreign exchange students and students aged 15 or older are ineligible.
- · National grade division winners of previous Illustrating America contests may enter the subsequent grade division but are ineligible for the same grade division of which they are a previous national winner.

- Entry must be completed during the current school year.
- · Watercolor, pencil, pastel, charcoal, tempera, crayon, acrylic, pen, ink, oil, glitter, marker or other media may be
- · Entry must be two dimensional.
- Entry must be on canvas or paper.
- Do not frame art.
- Submit canvas entries on a stretcher frame or canvas board.
- . Other entries if matted must be matted in white. Do not use color mats
- · Reinforce the back with heavy paper.
- · Mounted and floating mats may also be used.
- . Entries may not be smaller than 8" x 10" and not larger than 18" x 24", not including mat.
- · Complete contest entry form and submit with art entry.
- Parent or guardian signature required on contest entry form.
- . If the American Flag is used, it <u>DOES NOT</u> need to conform to the Federal Flag Code in relation to colors or numbers of stars and stripes. Awards for Grades 3-5
- Coloring sheets, digital art and photography and are NOT accepted.

#### Awards for Grades K-2

First place: \$100 gift card Second place: \$50 gift card Third place: \$25 gift card

#### Awards for Grades 6-8

First place: \$100 gift card First place: \$100 gift card Second place: \$50 gift card Second place: \$50 gift card Third place: \$25 gift card Third place: \$25 gift card

VFW Auxiliary is not responsible for incomplete, lost, late, misdirected entries, All scores are final as received from the judges, Falsifying information on the entry form is reason for immediate disqualification. All contestants agree to abide by the contest rules. Any violation of these rules shall be cause for immediate disqualification and forfeiture of award.